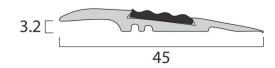

#### Material

- T6 6063 Alloy aluminium
- Standard 2.5 meter lengths

#### Insert

#### 1 x 13mm Tredsafe Diamondtred Insert

Information given in this data sheet is based on the current state of knowledge. This does not exempt the purchaser from carrying out his own careful inspections of incoming goods and their suitability for local building codes. We reserve the right to make changes to the product data in the course of technical progress or due to operationally related further development. Owing to factors beyond our control during application, recommendations given in this data sheet require tests and experiments by the customer. Our recommendations do not exempt the customer from the obligation to check any infringements of third-party rights himself and eliminate them if necessary. The suggestions for product use are not equivalent to a warranty of its suitability for the recommended purpose.