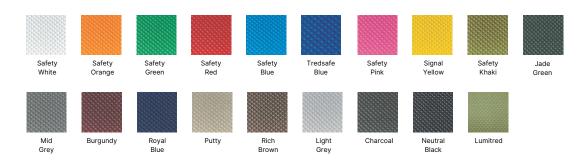

#### **Technical Data Sheet**

# **DT024**

### Carpet to Vinyl Transition

#### Image/ Drawing





#### **Description**

We have designed this product to provide a low impact gradual transition between carpet and vinyl, suitable for 3mm height variations. The wide surface also provides a nice zone to protect the carpet and vinyl scrubbers during cleaning.

#### Material

- T6 6063 Alloy aluminium
- Standard 2.5 meter lengths

## Available finishes

Natural Satin, Matte Black, Bronze, Brass

#### Insert

#### 1 x 13mm Tredsafe Diamondtred Insert



Information given in this data sheet is based on the current state of knowledge. This does not exempt the purchaser from carrying out his own careful inspections of incoming goods and their suitability for local building codes. We reserve the right to make changes to the product data in the course of technical progress or due to operationally related further development. Owing to factors beyond our control during application, recommendations given in this data sheet require tests and experiments by the customer. Our recommendations do not exempt the customer from the obligation to check any infringements of third-party rights himself and eliminate them if necessary. The suggestions for product use are not equivalent to a warranty of its suitability for the recommended purpose.

Each new