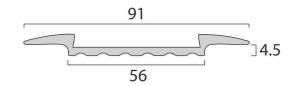

#### **Material**

- T6 6063 Alloy aluminium
- · Standard 2.5 meter lengths
- Supplied pre-drilled on one side of recess