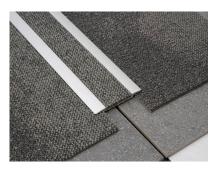

#### **Description**

This profile is an expansion gap joint system designed for carpeted floors. Designed for use with direct stick carpets or carpet tiles and suitable for interior or exterior uses. Carpet can be installed in the recess space and supplied in 2.5 meter lengths.