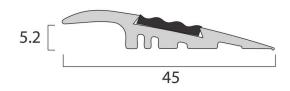

#### Image/ Drawing

#### **Description**

We have designed this product to provide a low impact gradual transition between carpet and uncovered floor substrate. Designed for 5mm height variations The profile surface also provides a nice zone to protect the carpet and vinyl scrubbers during cleaning.

#### **Material**

- T6 6063 Alloy aluminium
- · Standard 2.5 meter lengths