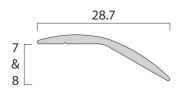

#### **Description**

This detail trim is designed to create a clean transition between hard flooring heights. This profile is suitable for 7mm or 8mm height variations. The profile is supplied with double sides self-adhesive backing tape for fixing. This profile is suitable for interior and exterior uses.

#### **Material**

- T6 6063 Alloy aluminium
- Standard 2.5 meter lengths