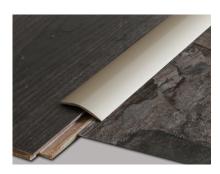

#### **Description**

This detail trim is designed to create a clean transition between hard flooring heights. This profile is suitable for 7mm or 8mm height variations. The profile is supplied with double sides self-adhesive backing tape for fixing. This profile is suitable for interior and exterior uses.