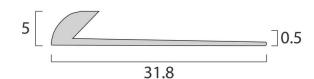

#### **Description**

This profile is designed for use as a carpet to bare floor transition. The 5mm beveled edge creates a subtle and visually appealing edging.

#### **Material**

- T6 6063 Alloy aluminium
- · Standard 2.5 meter lengths