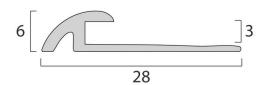

## Transitions to Bare Floor

#### **Description**

This profile is designed for use as a carpet/vinyl to bare floor transition. This profile is designed for use with LVT and suitable for 3mm floor coverings.

#### **Material**

- T6 6063 Alloy aluminium
- · Standard 2.5 meter lengths