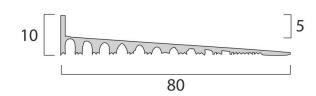

#### Image/ Drawing

#### **Description**

The DT086 trim is designed to provide a neat transition between 5mm floor coverings vinyl and 10mm floor coverings. This eliminates the need and expense of providing a matrix for the floor to be raised from vinyl height to carpet height.