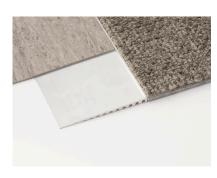

### Carpet to Vinyl Transition

#### **Description**

The DT086 trim is designed to provide a neat transition between 5mm floor coverings vinyl and 10mm floor coverings. This eliminates the need and expense of providing a matrix for the floor to be raised from vinyl height to carpet height.