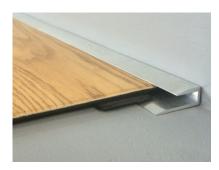

## Floating Floor Edging

#### **Description**

Anodsided aluminium detail trim, designed for use to cover the expansion gap between the floor and walls, carpet, sliding doors and enterance mats. This profile is available in natural satin, bronze and champagne. Suitable for 4mm –5.5mm floor coverings. This profile is designed for interior and exterior use.