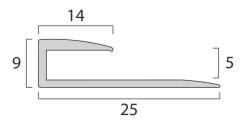

#### **Description**

Anodsided aluminium detail trim, designed for use to cover the expansion gap between the floor and walls, carpet, sliding doors and enterance mats. This profile is available in natural satin, bronze and champagne. Suitable for 4mm –5.5mm floor coverings. This profile is designed for interior and exterior use.

#### **Material**

- T6 6063 Alloy aluminium
- Standard 2.5 meter lengths