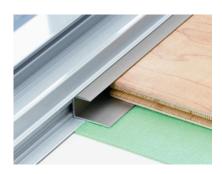

#### Image/ Drawing

#### **Description**

Anodsided aluminium detail trim, designed for use to cover the expansion gap between the floor and walls, carpet, sliding doors and entrance mats. Suitable for 12mm-14mm floor coverings. This profile is designed for interior and exterior use.