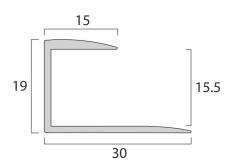

#### Image/ Drawing

#### **Description**

Anodsided aluminium detail trim, designed for use to cover the expansion gap between the floor and walls, carpet, sliding doors and entrance mats. Suitable for 12mm-14mm floor coverings. This profile is designed for interior and exterior use.